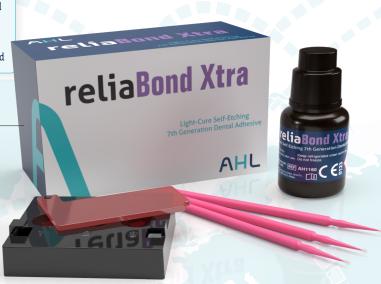

# reliaBond Xtra Self Etch Adhesive

reliaBond Xtra is a truly "all in one" adhesive. It allows the user to etch, prime and bond using a single application. reliaBond Xtra offers high bond strength to enamel and dentine and is suitable for use with both composite and compomers.

A true seventh generation bond, reliaBond Xtra is available in a convenient bottle. One-step application: no need to prime or etch – 7th Generation.

### **Advantages**

Available in

6ml bottle

6ml bottle with dispensing well

and 50 micro applicators

No primers or etchants required
No mess, no fuss
Reduced surgery time
Long lasting restorations
Reduced damage to intraoral tissue
Suitable for even very shallow cavities
Features closable dispensing well
Offers great value